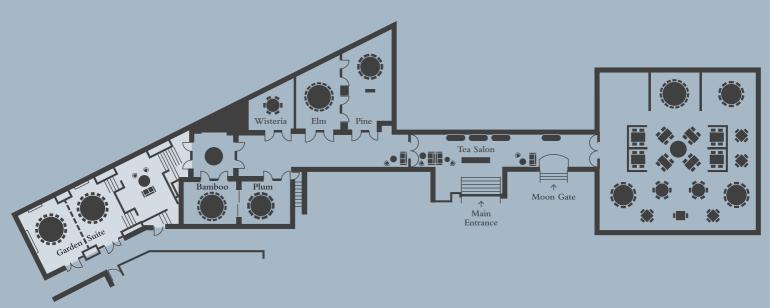

# Floor Plan

Summer Pavilion can accommodate a total seating capacity of 195 persons.

## **Private Rooms Seating Capacity**

Wisteria Plum Pine Elm Bamboo Garden Suite (6 Guests) (10 Guests) (10 Guests) (15 Guests) (30 Guests)

The Ritz-Carlton, Millenia Singapore, Level 3 7 Raffles Avenue, Singapore 039799